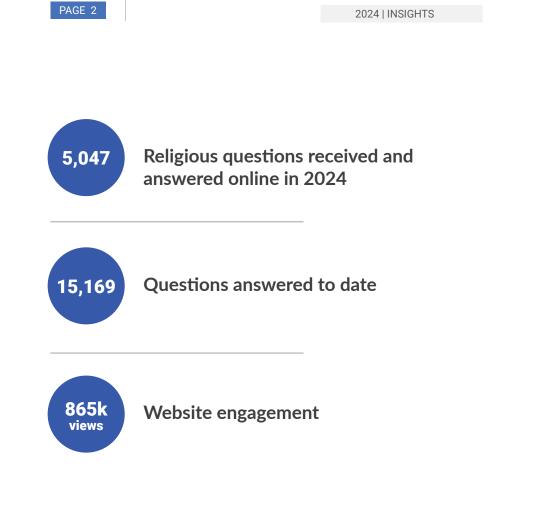

2024 | INSIGHTS

Humanitarian aid (nutritions, clothes, medical and health, refugees, funeral, emergency, and similar.)

**40K** 

**Orphans (individuals and orphanages)** 

Support to religious scholars/clergy